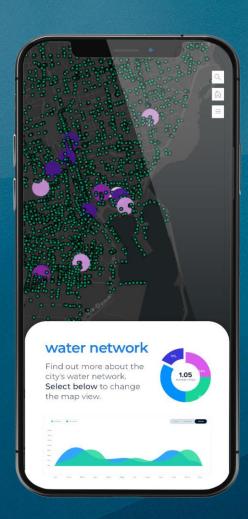

### Thematic Dashboard®

Georeferenced system for high-level monitoring of the city.

Georeferenced visualizations:

- Urban Building
- Green Areas
- Pollution
- Quality of Life
- Mobility