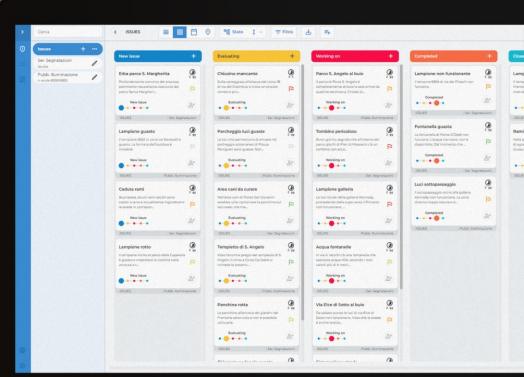

#### reporting management

- Harmonization of operational flows
- Operator Management
- Citizens Engagement
- Operational TaskAssignment

## **Crowd Planning®**

WiseTown Crowd Planning is the technology that supports participatory development

- Sharing Urban Projects
- Collecting Feedback
- Sharing Policy

By creating WiseTown platform, we have taken on the responsibility of building more welcoming, livable and sustainable cities for a better tomorrow.