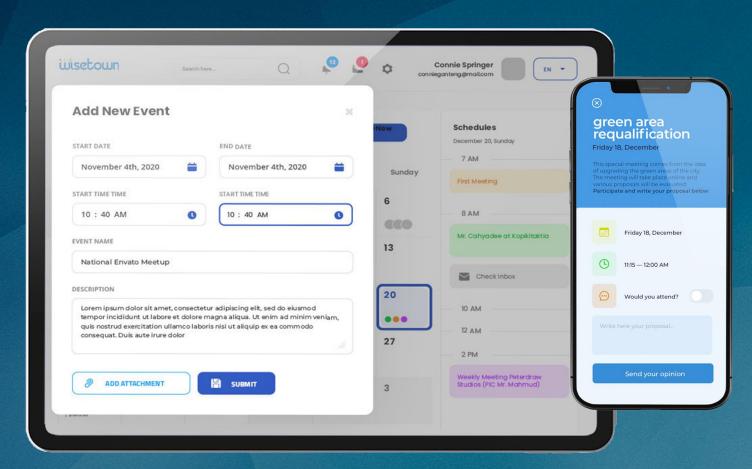

### participatory planning

## **Crowd Planning®**

WiseTown Crowd Planning is the technology that supports participatory development

- Sharing Urban Projects
- Collecting Feedback
- Sharing Policy

By creating WiseTown platform, we have taken on the responsibility of building more welcoming, livable and sustainable cities for a better tomorrow.