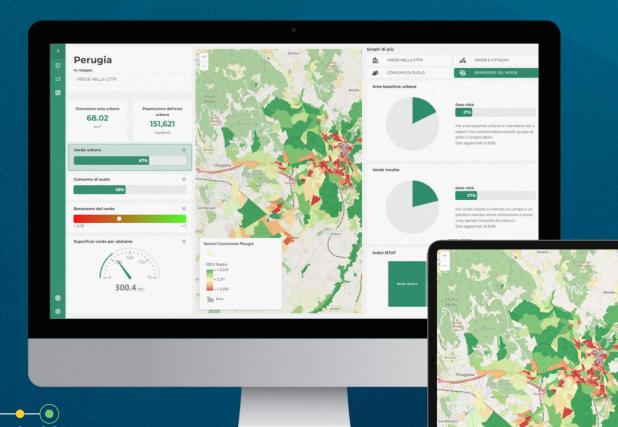

#### reporting management

- Harmonization of operational flows
- Operator Management
- Citizens Engagement
- Operational TaskAssignment

### **Situation Room®**

WiseTown Situation Room is the administrator-run **control room** for real time monitoring of the city

- Data Collection
- Social networks monitor
- Real Time Analysis