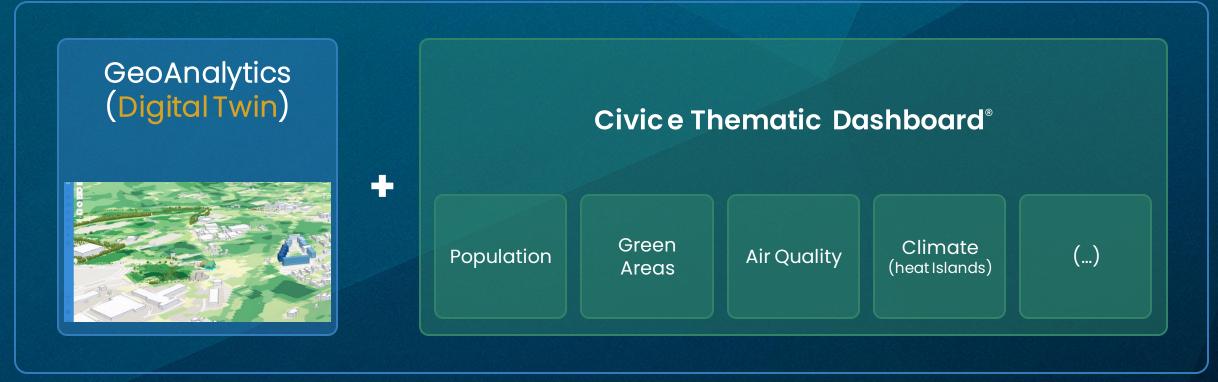

### Thematic Dashboard®

Georeferenced system for high-level monitoring of the city.

Georeferenced visualizations:

- Urban Building
- Green Areas
- Pollution
- Quality of Life
- Mobility