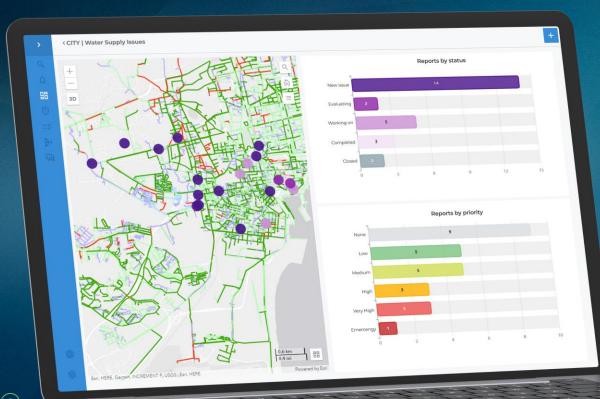

### **Situation Room®**

WiseTown Situation Room is the administrator-run **control room** for real time monitoring of the city

- Data Collection
- Social networks monitor
- Real Time Analysis

#### reporting management

- Harmonization of operational flows
- Operator Management
- Citizens Engagement
- Operational TaskAssignment