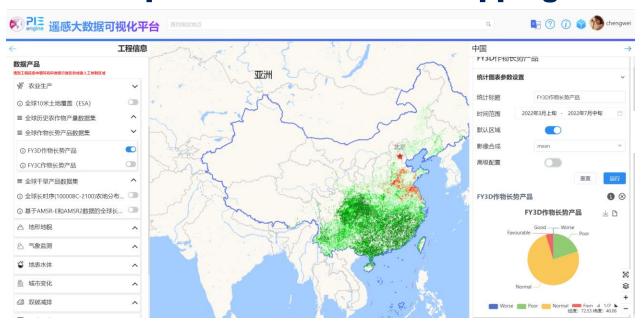

is keen to support the public computation for GEO community with various Chinese satellite data and alien satellite data as well



**SIWEI earth – China Siwei(2019)** 



Al Earth – Ai Cloud(2009)



SenseEarth - Sensetime(2014)



PIE-Engine - PIESAT(2008)





# PIE-GeoLab – Remote sensing data visualization



## **PIE-Engine – Satellite data sources**









# Data products development with PIE Engine

To be jointly released the first set of mangrove product at the sub meter spatial resolution and at the global scale









#### **PIE CASA NO2 Generation**

PIE GeoLab

① China NO2 Products

Search Location

o. Ltd.













Longitude: 175,46 Latitude: 8.88

# PIE Cloud development for global agricultural growth and drought Monitoring



### **Crop Growth Condition Mapping**



04/07/2023

#### **Crop Drought Mapping**



# Cloud development for easily making drought map











# CONTACT DETAILS



**EMAIL ADDRESS** 

fanjl@cma.gov.cn



PHONE NUMBER

+8613511031484