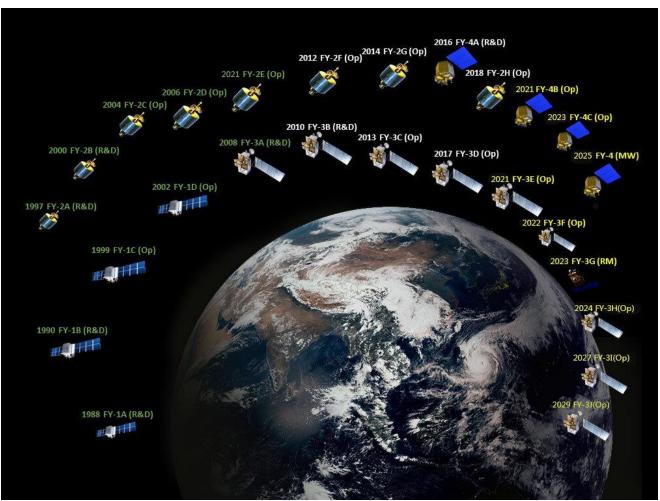

# OPENION ENGINEERS Workshop

**Session 7: Private Sector, VHR & Cloud Providers** 





- Prof. Dr. Jinlong Fan
- National Satellite Meteorological Center
- China Meteorological Administration



# Long time series of data from Chinese Meteorological Satellite Program





## FENGYUN Portals for satellite data access and emergency data service







# FENGYUN satellite data visualization and data continuity for next decade









- Private or partially public clouds were fast developed in the past many years in China
- These are running on commercial mode and not providing free computation services for data community
- ◆ PIE-Engine is keen to support the public computation for GEO community with various Chinese satellite data and alien satellite data as well



**SIWEI earth – China Siwei(2019)** 



Al Earth – Ai Cloud(2009)



SenseEarth - Sensetime(2014)



PIE-Engine - PIESAT(2008)





# PIE-GeoLab – Remote sensing data visualization



## **PIE-Engine – Satellite data sources**









# Data products development with PIE Engine

To be jointly released the first set of mangrove product at the sub meter spatial resolution and at the global scale









#### **PIE CASA NO2 Generation**

PIE GeoLab

① C