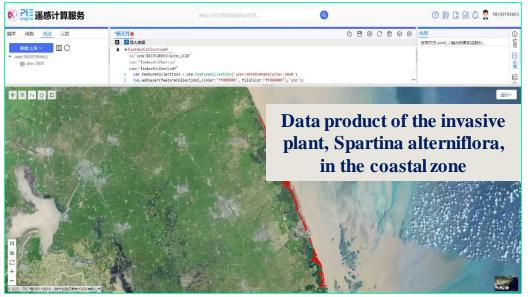

# Data products development with PIE Engine

To be jointly released the first set of mangrove product at the sub meter spatial resolution and at the global scale