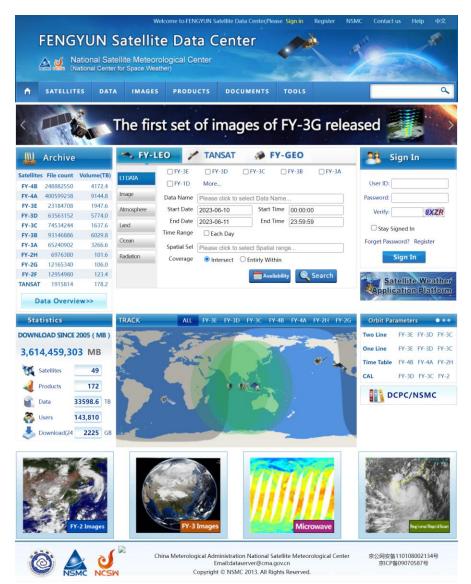

# OPENION ENGINEERS Workshop

**Session 7: Private Sector, VHR & Cloud Providers** 





- Prof. Dr. Jinlong Fan
- National Satellite Meteorological Center
- China Meteorological Administration



# Long time series of data from Chinese Meteorological Satellite Program





## FENGYUN Portals for satellite data access and emergency data service







# FENGYUN satellite data visualization and data continuity for next decade









- Private or partially public clouds were fast developed in the past many years in China
- These are running on commercial mode and not providing free computation services for data community
- ◆ PIE-Engine is keen to support the public computation for GEO community with various Chinese satellite data and alien satellite data as well



**SIWEI earth – China Siwei(2019)** 



Al Earth – Ai Cloud(2009)



SenseEarth - Sensetime(2014)



PIE-Engine - PIESAT(2008)





# PIE-GeoLab – Remote sensing data visualization



## **PIE-Engine – Satellite data sources**









# Data products development with PIE Engine

To be jointly released the first set of mangrove product at the sub meter spatial resolutio