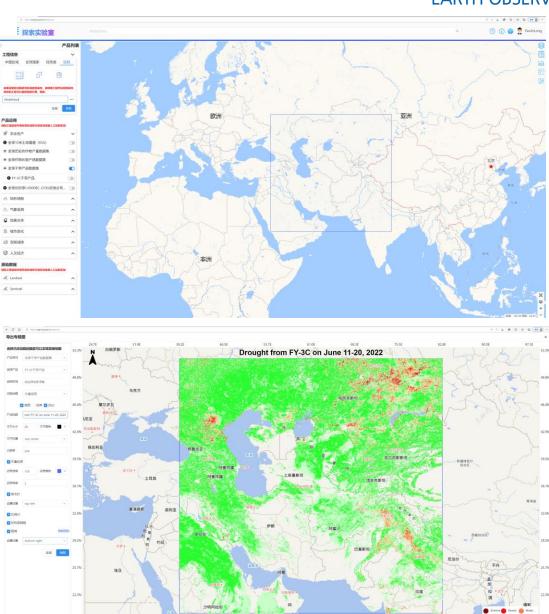

#### **Crop Drought Mapping**

# Cloud development for easily making drought map