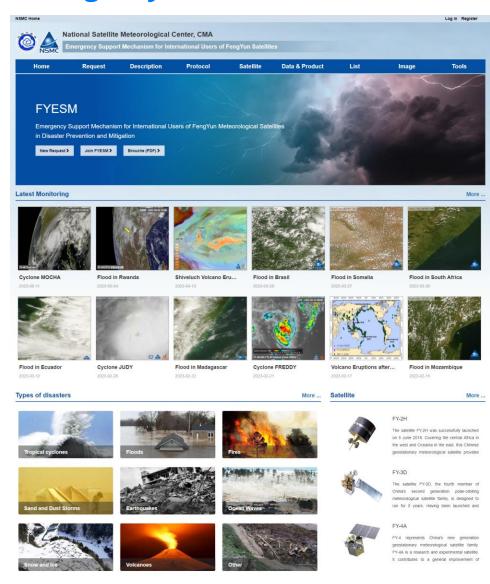

# OPENION ENGINEERS Workshop

**Session 7: Private Sector, VHR & Cloud Providers** 





- Prof. Dr. Jinlong Fan
- National Satellite Meteorological Center
- China Meteorological Administration



# Long time series of data from Chinese Meteorological Satellite Program





## FENGYUN Portals for satellite data access and emergency data service







# FENGYUN satellite data visualization and data continuity for next decade









- Private or partially public clouds were fast developed in the past many years in China
- These are running on commercial mode and not providing free computation services for data community
- ◆ PIE-Engine is keen to support the public computation for GEO community with various Chinese satellite data and alien satellite data as well



**SIWEI earth – China Siwei(2019)** 



Al Earth – Ai Cloud(2009)



SenseEarth - Sensetime(2014)



PIE-Engine - PIESAT(2008)





# PIE-GeoLab – Remote sensing data visualization



## **PIE-Engine – Satellite data sources**









# Data products development with PIE Engine

To be jointly released the first set of mangrove product at the sub meter spatial resolution