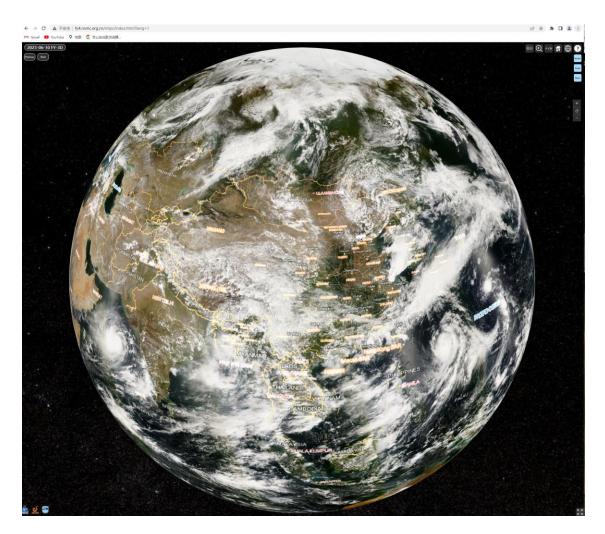

# OPENION ENGINEERS Workshop

**Session 7: Private Sector, VHR & Cloud Providers** 





- Prof. Dr. Jinlong Fan
- National Satellite Meteorological Center
- China Meteorological Administration



# Long time series of data from Chinese Meteorological Satellite Program





## FENGYUN Portals for satellite data access and emergency data service







# FENGYUN satellite data visualization and data continuity for next decade









- Private or partially public clouds were fast developed in the past many years in China
- These are running on commercial mode and not providing free computation services for data community
- ◆ PIE-Engine is keen to support the public computation for GEO community with various Chinese satellite data and alien satellite data as well



**SIWEI earth – China Siwei(2019)** 



Al Earth – Ai Cloud(2009)



SenseEarth - Sensetime(2014)



PIE-Engine - PIESAT(2008)





# PIE-GeoLab – Remote sensing data visualization



## **PIE-Engine – Satellite data sources**









# Data products development with PIE Engine

To be jointly released the first set of mangrove product at the sub meter spatial resolution and at the global scale









#### **PIE CASA NO2 Generation**

PIE GeoLab

①