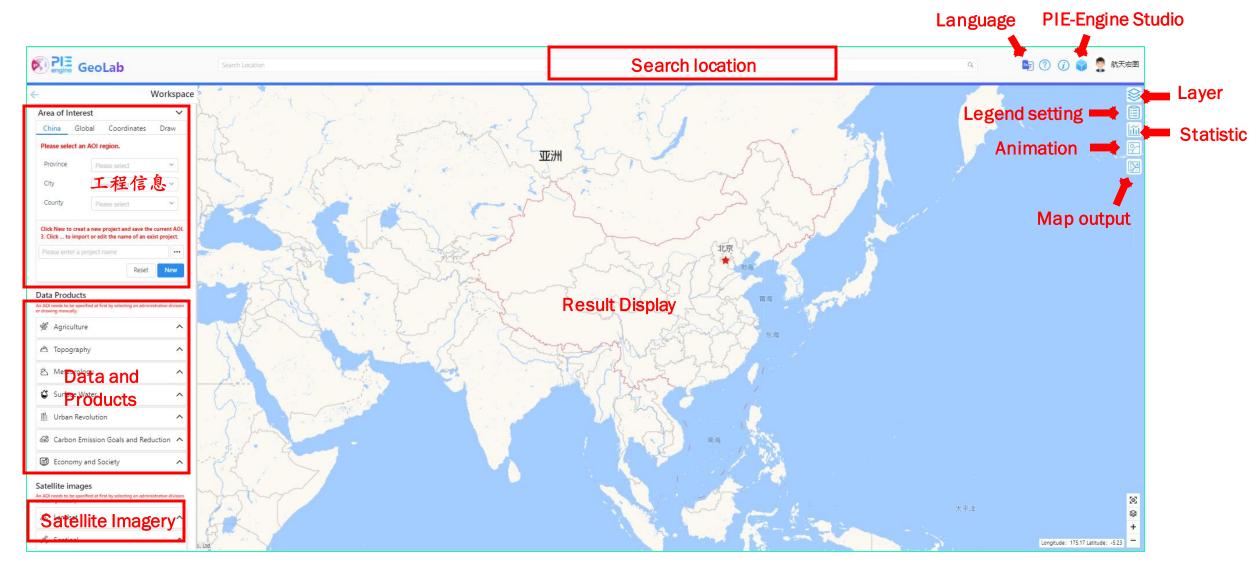

China Meteorological Administration



# Long time series of data from Chinese Meteorological Satellite Program





## FENGYUN Portals for satellite data access and emergency data service







# FENGYUN satellite data visualization and data continuity for next decade









- Private or partially public clouds were fast developed in the past many years in China
- These are running on commercial mode and not providing free computation services for data community
- ◆ PIE-Engine is keen to support the public computation for GEO community with various Chinese satellite data and alien satellite data as well



**SIWEI earth – China Siwei(2019)** 



Al Earth – Ai Cloud(2009)



SenseEarth - Sensetime(2014)



PIE-Engine - PIESAT(2008)





# PIE-GeoLab – Remote sensing data visualization



## **PIE-Engine – Satellite data sources**









# Data products development with PIE Engine

To be jointly released the first set of mangrove product at the sub meter spatial resolution and at the global scale









#### **PIE CASA NO2 Generation**

PIE GeoLab

① China NO2 Products

Search Location

o. Ltd.













Longitude: 175,46 Latitude: 8.88

# PIE Cloud development for global agricultural growth and drought Monitoring



### **Crop Growth Condition Mapping**



04/07/2023

#### **Crop Drought Mapping**



# Cloud development for easily making drought map











# CONTACT DETAILS



**EMAIL ADDRESS** 

fanjl@cma.gov.cn



PHONE NUMBER

+8613511031484