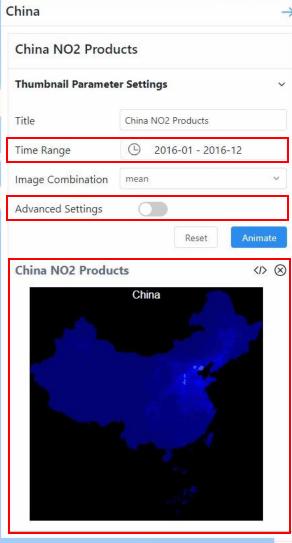

#### **PIE CASA NO2 Generation**

PIE GeoLab

① China NO2 Products

Search Location

o. Ltd.

Longitude: 175,46 Latitude: 8.88