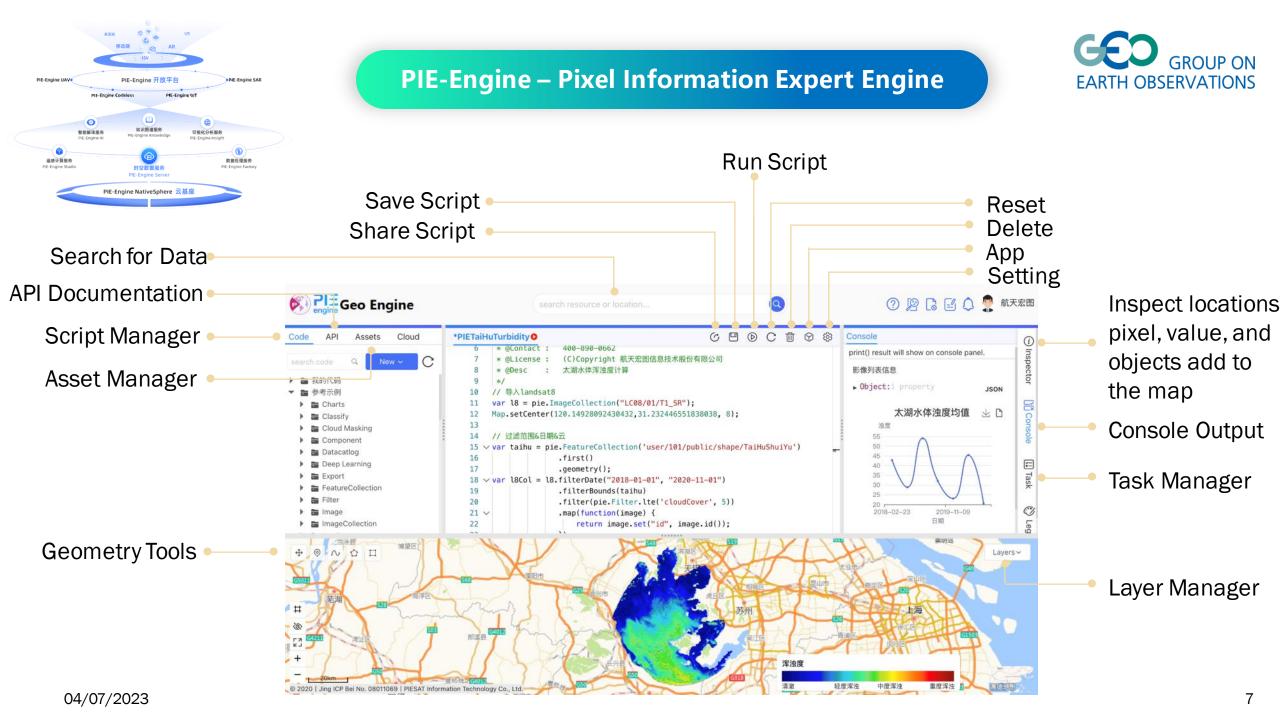

long Fan
- National Satellite Meteorological Center
- China Meteorological Administration



# Long time series of data from Chinese Meteorological Satellite Program





## FENGYUN Portals for satellite data access and emergency data service







# FENGYUN satellite data visualization and data continuity for next decade









- Private or partially public clouds were fast developed in the past many years in China
- These are running on commercial mode and not providing free computation services for data community
- ◆ PIE-Engine is keen to support the public computation for GEO community with various Chinese satellite data and alien satellite data as well



**SIWEI earth – China Siwei(2019)** 



Al Earth – Ai Cloud(2009)



SenseEarth - Sensetime(2014)



PIE-Engine - PIESAT(2008)





# PIE-GeoLab – Remote sensing data visualization



## **PIE-Engine – Satellite data sources**









# Data products development with PIE Engine

To be jointly released the first set of mangrove product at the sub meter spatial resolution and at the global scale









#### **PIE CASA NO2 Generation**

PIE GeoLab

① China NO2 Products

Search Location

o. Ltd.













Longitude: 175,46 Latitude: 8.88

# PIE Cloud development for global agricultural growth and drought Monitoring



### **Crop Growth Condition Mapping**



04/07/2023

#### **Crop Drought Mapping**



# Cloud development for easily making drought map











# CONTACT DETAILS



**EMAIL ADDRESS** 

fanjl@cma.gov.cn



PHONE NUMBER

+8613511031484