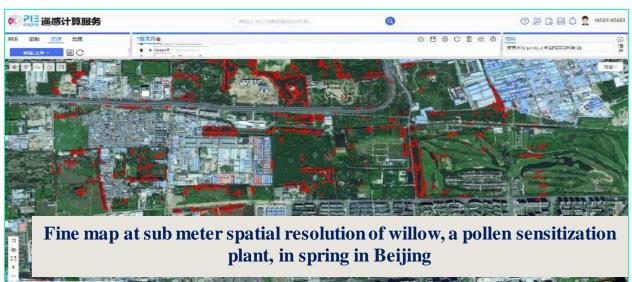

# Data products development with PIE Engine

To be jointly released the first set of mangrove product at the sub meter spatial resolution and at the global scale