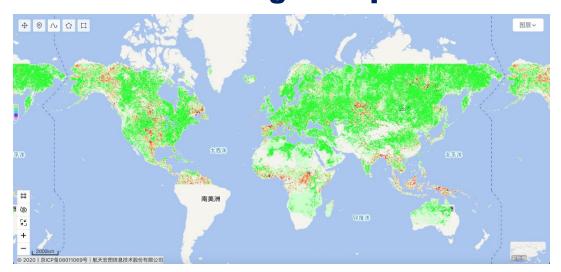

nd alien satellite data as well



**SIWEI earth – China Siwei(2019)** 



Al Earth – Ai Cloud(2009)



SenseEarth - Sensetime(2014)



PIE-Engine - PIESAT(2008)





# PIE-GeoLab – Remote sensing data visualization



## **PIE-Engine – Satellite data sources**









# Data products development with PIE Engine

To be jointly released the first set of mangrove product at the sub meter spatial resolution and at the global scale









#### **PIE CASA NO2 Generation**

PIE GeoLab

① China NO2 Products

Search Location

o. Ltd.













Longitude: 175,46 Latitude: 8.88

# PIE Cloud development for global agricultural growth and drought Monitoring



### **Crop Growth Condition Mapping**



04/07/2023

#### **Crop Drought Mapping**



# Cloud development for easily making drought map











# CONTACT DETAILS



**EMAIL ADDRESS** 

fanjl@cma.gov.cn



PHONE NUMBER

+8613511031484