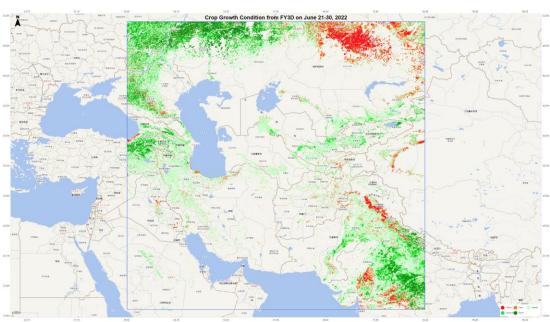

alien satellite data as well



**SIWEI earth – China Siwei(2019)** 



Al Earth – Ai Cloud(2009)



SenseEarth - Sensetime(2014)



PIE-Engine - PIESAT(2008)





# PIE-GeoLab – Remote sensing data visualization



## **PIE-Engine – Satellite data sources**









# Data products development with PIE Engine

To be jointly released the first set of mangrove product at the sub meter spatial resolution and at the global scale









#### **PIE CASA NO2 Generation**

PIE GeoLab

① China NO2 Products

Search Location

o. Ltd.













Longitude: 175,46 Latitude: 8.88

# PIE Cloud development for global agricultural growth and drought Monitoring



### **Crop Growth Condition Mapping**



04/07/2023

#### **Crop Drought Mapping**



# Cloud development for easily making drought map











# CONTACT DETAILS



**EMAIL ADDRESS** 

fanjl@cma.gov.cn



PHONE NUMBER

+8613511031484