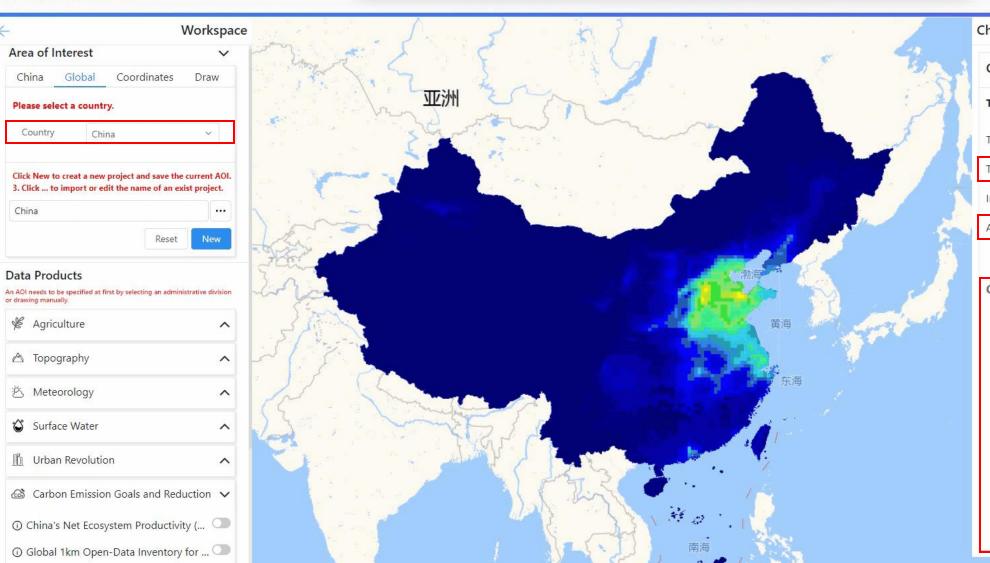

# PIE Cloud development for global agricultural growth and drought Monitoring

### **Crop Growth Condition Mapping**

04/07/2023