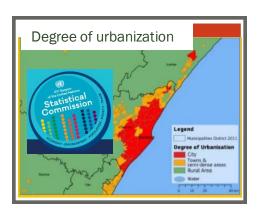

1,000 - Max

Input: Built-up, Population

Settlement Model (SMOD)

#### Legend

#### **Degree of Urbanisation**

#### Urban centre (City):

Urban centre (City)

#### Urban cluster (Town & suburb):

- Dense and semi-dense urban cluster (Town)
- Suburban or peri-urban cells (Suburb)

#### Rural grid cells (Rural area):

- Rural cluster (Village)
- Low density rural grid cells (Dispersed rural area) transparent
- ☐ Very low density rural grid cells (Mostly uninhabited area) transparent