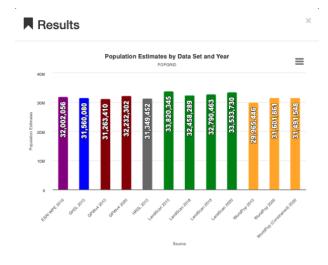

on of 1-km

 Inputs from Global Human Settlement Layer (GHSL) developed by JRC

Gao, J. and M. Pesaresi. 2021. Downscaling SSP-consistent Global Spatial Urban Land Projections from 1/8-degree to 1-km Resolution 2000-2100. *Scientific Data* 8(1): 281.

https://doi.org/10.1038/s41597-021-01052-0.

Fig. 2. 2100 urban land projections for various parts of the world (North America, Europe, East Asia, South Asia) under urban land expansion scenarios consistent with SSP 2 (middle of the road), SSP 1 (sustainability), and SSP 5 (fossil-fuelled development).







**SEDAC POPGRID Viewer** with Settlement Layers

- POPGRID Data Collaborative facilitates access to multiple global gridded population and settlement data sets
- <u>SEDAC POPGRID Viewer</u> facilitates visualization and intercomparison















## CONTACT DETAILS



**EMAIL ADDRESS** 

bchen@ciesin.columbia.edu

daniele.ehrlich@ec.Europa.eu



PHONE NUMBER

+1 845-365-8952

+39 0332-78 9384