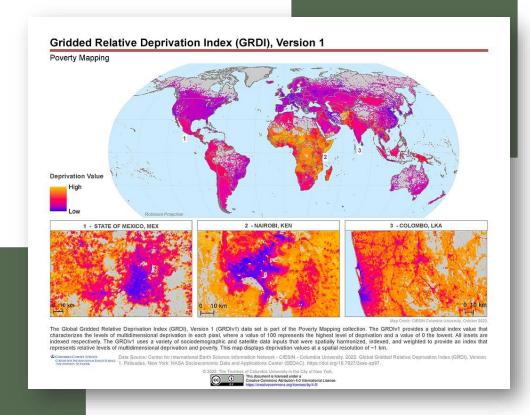

|





https://sdqstoday.org/

# Four SDG indicator datasets and associated StoryMaps now available via SDGs Today and GEO Knowledge Hub:

- 7.1.1 Access to Electricity
- o 9.1.1 Rural Access Index
- 11.2.1 Urban Access to Public Transport
- 11.7.1 Urban Public Space



https://gkhub.earthobservations.org/



The maps do not imply the expression of any opinion on the part of SDGs Today and partners concerning the legal status of any country, territory, or area, or of their authorities.

























Center for International Earth Science Information Network:

2022 HUMAN-PLANET Data Service Metadata-only





### Global Gridded Relative Deprivation Index (GRDI), v1



## Relative deprivation on a 1-km grid-cell basis, incorporating the following layers:

- 1. Subnational human development index (from Smits & Permanyer 2019)
- 2. Child dependency ratios (from SEDAC's GPW v4 Basic Demographic Characteristics)
- 3. Infant mortality rates (from SEDAC's Global Subnational Infant Mortality Rates, Version 2.01)
- 4. Building footprints as a proportion of each grid cell (from HRSL, Microsoft, and Geofabrik/OSM)
- 5. Current nighttime lights (from VIIRS DNB)
- 6. Change in nighttime lights (from VIIRS DNB)









- High certainty in high levels of climate out-migration
- Low certainty in high levels of climate out-migration
- ★ National capital

Groundswell Spatial
Population and Migration
Projectio