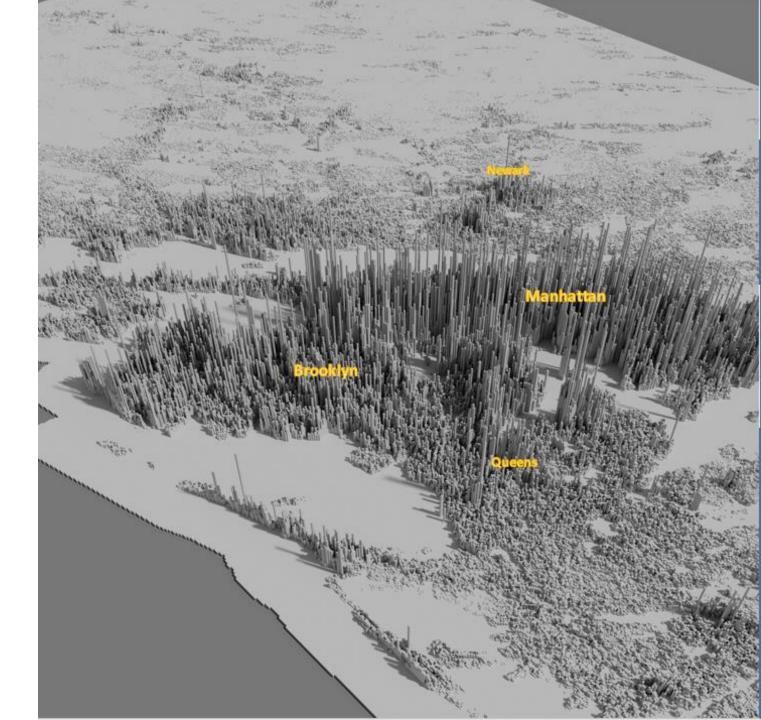

over time 100 m

Legend

Built-up in 1975

Built-up in 2000

Built-up in 2020





Input: Built-up, Census

Multi-temporal Population 100 m

#### Population

□no data (transparent)

**0** - 5

**6** - 20

**21** - 100

**101** - 300

301 - 500

**501** - 1,000

1,000 - Max





Input: Built-up, Population

Settlement Model (SMOD)

#### Legend

#### **Degree of Urbanisation**

#### Urban centre (City):

Urban centre (City)

#### Urban cluster (Town & suburb):

- Dense and semi-dense urban cluster (Town)
- Suburban or peri-urban cells (Suburb)

#### Rural grid cells (Rural area):

- Rural cluster (Village)
- Low density rural grid cells (Dispersed rural area) transparent
- ☐ Very low density rural grid cells (Mostly uninhabited area) transparent





Built-up Height 100m

**NEW feature** 



## **Essential societal variables**



## ...to address GEO's **SOCIETA** challenges



... to Analyze Human Presence, Societal Impact and Sustainability <doi.org/10.3390/su13147851>











### Use cases of GHSL in international policy frameworks



GEO 6 & GEO 6 Cities by UNEP urbanization statistics from GHSL Data



UN-Habitat SDG 11 synthesis report



UNEP WMO IPCC 6<sup>th</sup> Assessment Report









And many more ...





# Use Case: Pediatric Exposure to Pollution

- Achakulwisut, P., Brauer, M., Hystad, P., & Anenberg, S. C. 2019. Global, national, and urban burdens of paediatric asthma incidence attributable to ambient NO2 pollution: estimates from global datasets. *The Lancet Planetary Health*. doi: 10.1016/S2542-5196(19)30046-4.
  - Used 2015 GHS-POP from JRC & SEDAC