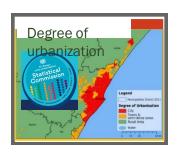

#### **Degree of Urbanisation**

#### Urban centre (City):

Urban centre (City)

#### Urban cluster (Town & suburb):

- Dense and semi-dense urban cluster (Town)
- Suburban or peri-urban cells (Suburb)

#### Rural grid cells (Rural area):

- Rural cluster (Village)
- Low density rural grid cells (Dispersed rural area) transparent
- ☐ Very low density rural grid cells (Mostly uninhabited area) transparent