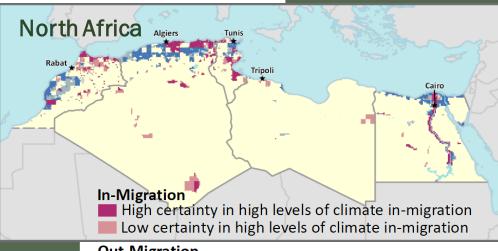

any country, territory, or area, or of their authorities.

























Center for International Earth Science Information Network:

2022 HUMAN-PLANET Data Service Metadata-only





### Global Gridded Relative Deprivation Index (GRDI), v1



## Relative deprivation on a 1-km grid-cell basis, incorporating the following layers:

- 1. Subnational human development index (from Smits & Permanyer 2019)
- 2. Child dependency ratios (from SEDAC's GPW v4 Basic Demographic Characteristics)
- 3. Infant mortality rates (from SEDAC's Global Subnational Infant Mortality Rates, Version 2.01)
- 4. Building footprints as a proportion of each grid cell (from HRSL, Microsoft, and Geofabrik/OSM)
- 5. Current nighttime lights (from VIIRS DNB)
- 6. Change in nighttime lights (from VIIRS DNB)









- High certainty in high levels of climate out-migration
- Low certainty in high levels of climate out-migration
- ★ National capital

Groundswell Spatial
Population and Migration
Projections at One-Eighth
Degree According to SSPs
and RCPs, 2010-2050



GROUNDSWELL

Projections of the effect of slow-onset climate change impacts on water availability and crop productivity, coupled with sea-level rise and storm surge, on future population distribution and climate-related internal migration in low to middle income countries.

Rigaud, K.K., A. de Sherbinin, B. Jones, J. Bergmann, V. Clement, K. Ober, J. Schewe, S. Adamo, B. McCusker, S. Heuser, and A. Midgley. 2018. Groundswell: Preparing for Internal Climate Migration. Washington DC: World Bank.

https://openknowledge.worldbank.org/handle