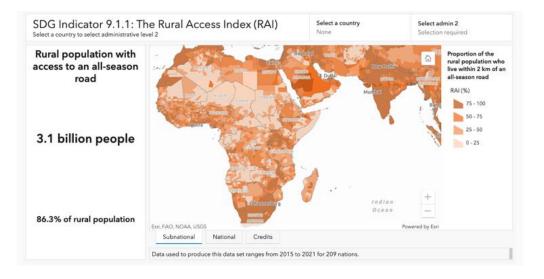

|





https://sdqstoday.org/

# Four SDG indicator datasets and associated StoryMaps now available via SDGs Today and GEO Knowledge Hub:

- 7.1.1 Access to Electricity
- o 9.1.1 Rural Access Index
- 11.2.1 Urban Access to Public Transport
- 11.7.1 Urban Public Space



https://gkhub.earthobservations.org/



The maps do not imply the expression of any opinion on the part of SDGs Today and partners concerning the legal status of any country, territory, or area, or of their authorities.

























Center for International Earth Science Information Network:

2022 HUMAN-PLANET Data Service Metadata-only





### Global Gridded Relative Deprivation Index (GRDI), v1



## Relative deprivation on a 1-km grid-cell basis, incorporating the following layers:

- 1. Subnational human development index (from Smits & Permanyer 2019)
- 2. Child dependency ratios (from SEDAC's GPW v4 Basic Demographic Characteristics)
- 3. Infant mortality rates (from SEDAC's Global Subnational Infant Mortality Rates, Version 2.01)
- 4. Building footprints as a proportion of each grid cell (from HRSL, Microsoft, and Geofabrik/OSM)
- 5. Current nighttime lights (from VIIRS DNB)
- 6. Change in nighttime lights (from VIIRS DNB)









- High certainty in high levels of climate out-migration
- Low