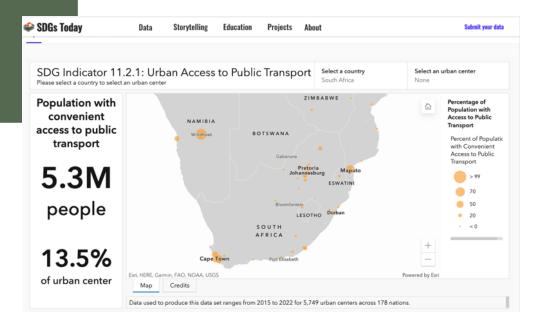

|





https://sdqstoday.org/

# Four SDG indicator datasets and associated StoryMaps now available via SDGs Today and GEO Knowledge Hub:

- 7.1.1 Access to Electricity
- o 9.1.1 Rural Access Index
- 11.2.1 Urban Access to Public Transport
- 11.7.1 Urban Public Space



https://gkhub.earthobservations.org/



The maps do not imply the expression of any opinion on the part of SDGs Today and partners concerning the legal status of any country, territory, or area, or of their authorities.

























Center for International Earth Science Information Network:

2022 HUMAN-PLANET Data Service Metadata-only





### Global Gridded Relative Deprivation Index (GRDI), v1



## Relative deprivation on a 1-km grid-cell basis, incorporating the following layers:

- 1. Subnational human development index (from Smits & Permanyer 2019)
- 2. Child dependency ratios (from SEDAC's GPW v4 Basic Demographic Characteristics)
- 3. Infant mortality rates (from SEDAC's Global Subnational Infant Mortality Rates, Version 2.01)
- 4. Building footprints as a proportion of each grid cell (from HRSL, Microsoft, and Geofabrik/OSM)
- 5. Current nighttime lights (from VIIRS DNB)
- 6. Change in nighttime lights (from VIIRS DNB)









- High certainty in high levels of climate out-migration