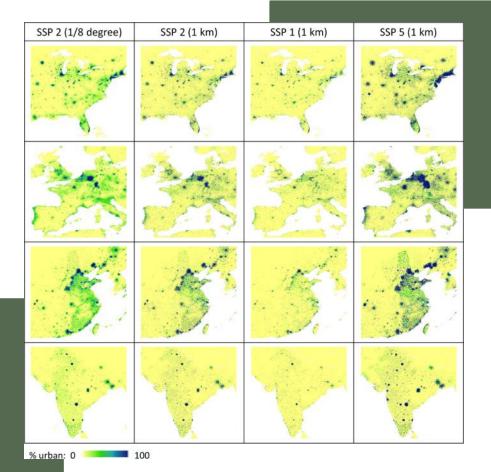

## **GHSL 2.0 Main Features**

- Improved spatial resolution
  - Built-up surface fraction at 10 m spatial resolution
  - Population density at 100 m
- Built-up classification: residential and non-residential uses
- Building height and Volume information at 100 m spatial resolution
- Extended time series: 1975-2030 in 5 year intervals at 100 m