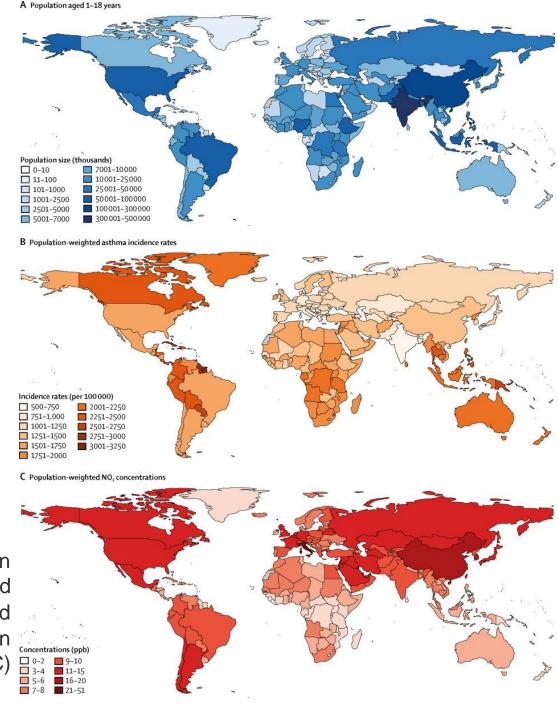

# Use Case: Pediatric Exposure to Pollution

- Achakulwisut, P., Brauer, M., Hystad, P., & Anenberg, S. C. 2019. Global, national, and urban burdens of paediatric asthma incidence attributable to ambient NO2 pollution: estimates from global datasets. *The Lancet Planetary Health*. doi: 10.1016/S2542-5196(19)30046-4.
  - Used 2015 GHS-POP from JRC & SEDAC
  - Estimated pediatric populations by applying GPWv4.10
     Demographic Characteristics for ages 1-4, 5-9, 10-14, and 15-18
  - Compared with surface & satellite-based NO2 estimates

Figure 1 National estimates of population aged 1–18 years (A), population-weighted annual asthma incidence rates (B), and population-weighted annual average nitrogen dioxide (NO2) concentrations (C)