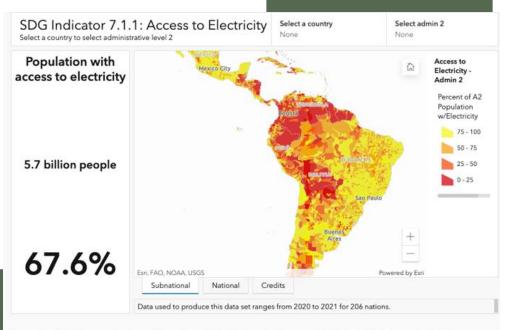

|





https://sdqstoday.org/

# Four SDG indicator datasets and associated StoryMaps now available via SDGs Today and GEO Knowledge Hub:

- 7.1.1 Access to Electricity
- o 9.1.1 Rural Access Index
- 11.2.1 Urban Access to Public Transport
- 11.7.1 Urban Public Space



https://gkhub.earthobservations.org/



The maps do not imply the expression of any opinion on the part of SDGs Today and partners concerning the legal status of any country, territory, or area, or of their authorities.

























Center for International Earth Science Information Network:

2022 HUMAN-PLANET Data Service Metadata-only





### Global Gridded Relative Deprivation Index (GRDI), v1



## Relative deprivation on a 1-km grid-cell basis, incorporating the following layers:

- 1. Subnational human development index (from Smits & Permanyer 2019)
- 2. Child dependency ratios (from SEDAC's GPW v4 Basic Demographic Characteristics)
- 3. Infant mortality rates (from SEDAC's Global Subnational Infant Mortality Rates, Version 2.01)
- 4. Building footprints as a proportion of each grid cell (from HRSL, Microsof