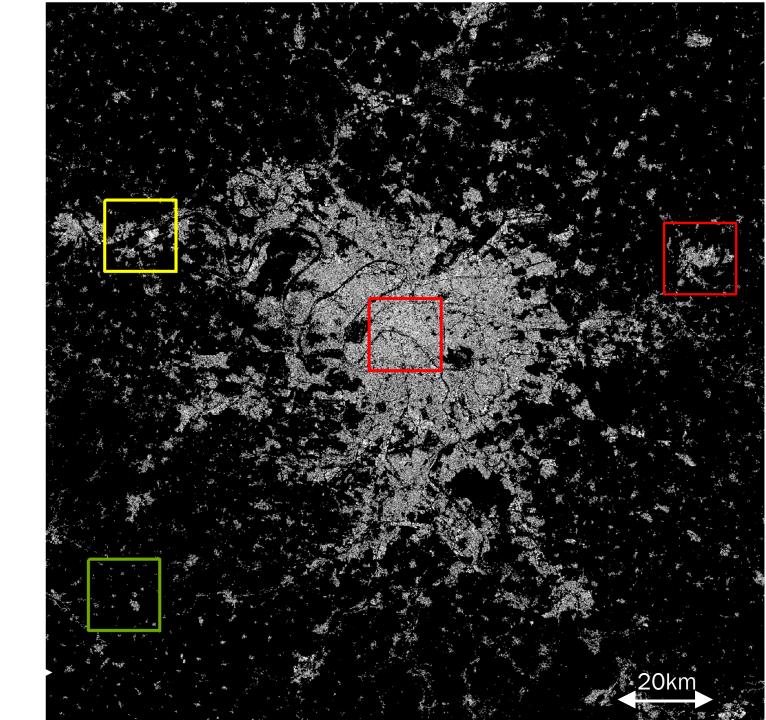

## **GHSL 2.0 Main Features**

- Improved spatial resolution
  - Built-up surface fraction at 10 m spatial resolution
  - Population density at 100 m
- Built-up classification: residential and non-residential uses
- Building height and Volume information at 100 m spatial resolution
- Extended time series: 1975-2030 in 5 year intervals at 100 m

#### Built-up over time 100 m

Legend

Built-up in 1975

Built-up in 2000

Built-up in 2020

Input: Built-up, Census

Multi-temporal Population 100 m

1,000 - Max

Input: Built-up, Population

Settlement Model (SMOD)