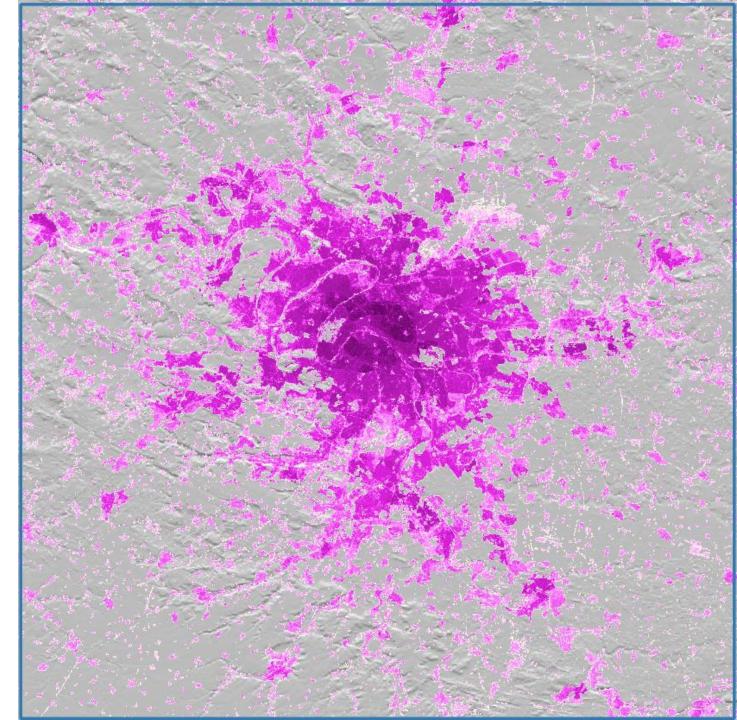

#### Built-up over time 100 m

Legend

Built-up in 1975

Built-up in 2000

Built-up in 2020

Input: Built-up, Census

Multi-temporal Population 100 m

#### Population

□no data (transparent)

**0** - 5

**6** - 20

**21** - 100

**101** - 300

301 - 500

**501** - 1,000

1,000 - Max

Input: Built-up, Population

Settlement Model (SMOD)