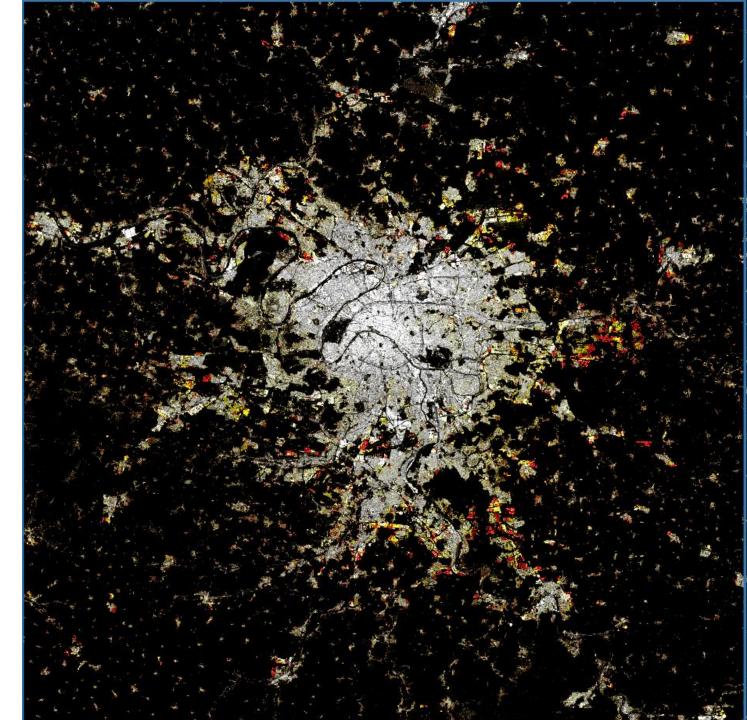

#### **Degree of Urbanisation**

#### Urban centre (City):

Urban centre (City)

#### Urban cluster (Town & suburb):

- Dense and semi-dense urban cluster (Town)
- Suburban or peri-urban cells (Suburb)

#### Rural grid cells (Rural area):

- Rural cluster (Village)
- Low density rural grid cells (Dispersed rural area) transparent
- ☐ Very low density rural grid cells (Mostly uninhabited area) transparent