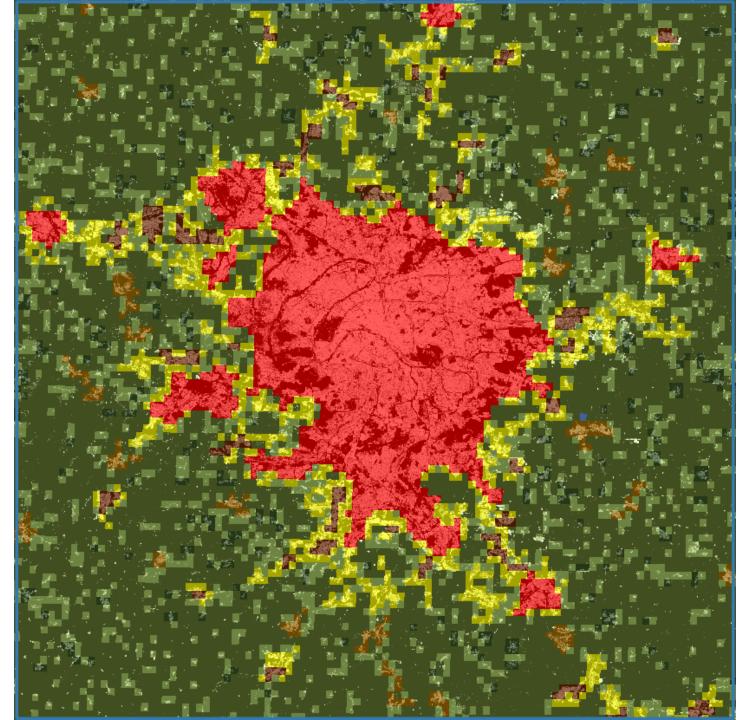

#### **Degree of Urbanisation**

#### Urban centre (City):

Urban centre (City)

#### Urban cluster (Town & suburb):

- Dense and semi-dense urban cluster (Town)
- Suburban or peri-urban cells (Suburb)

#### Rural grid cells (Rural area):

- Rural cluster (Village)
- Low density rural grid cells (Dispersed rural area) transparent
- ☐ Very low density rural grid cells (Mostly uninhabited area) transparent