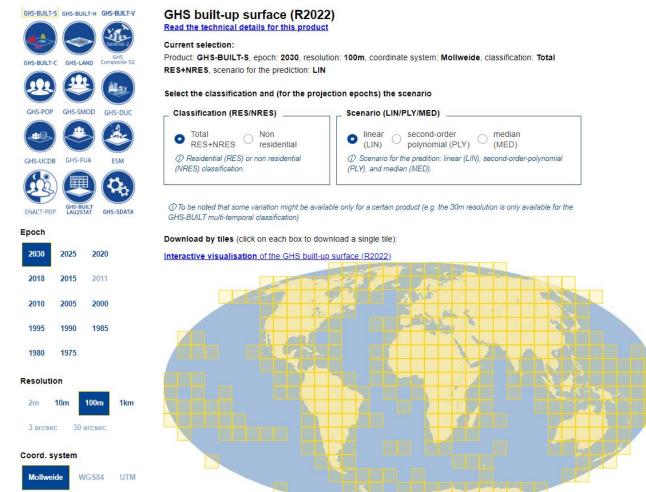

## **GHSL 2.0 Main Features**

- Improved spatial resolution
  - Built-up surface fraction at 10 m spatial resolution
  - Population density at 100 m
- Built-up classification: residential and non-residential uses
- Building height and Volume information at 100 m spatial resolution
- Extended time series: 1975-2030 in 5 year intervals at 100 m

## Open and Free Geospatial Data for Download GHSL 2.0

https://ghsl.jrc.ec.europa.eu/download.php