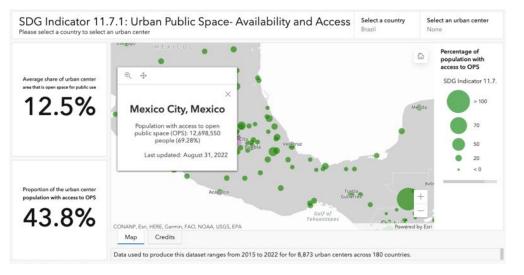

|





https://sdqstoday.org/

# Four SDG indicator datasets and associated StoryMaps now available via SDGs Today and GEO Knowledge Hub:

- 7.1.1 Access to Electricity
- o 9.1.1 Rural Access Index
- 11.2.1 Urban Access to Public Transport
- 11.7.1 Urban Public Space



https://gkhub.earthobservations.org/



The maps do not imply the expression of any opinion on the part of SDGs Today and partners concerning the legal status of any country, territory, or area, or of their authorities.

























Center for International Earth Science Information Network:

2022 HUMAN-PLANET Data Service Metadata-only





### Global Gridded Relative Deprivation Index (GRDI), v1



## Relative deprivation on a 1-km grid-cell basis, incorporating the following layers:

- 1. Subnational human development index (from Smits & Permanyer 2019)
- 2. Child dependency ratios (from SEDAC's GPW v4 Basic Demographic Characteristics)
- 3. Infant mortality rates (from SEDAC's Global Subnational Infant Mortality Rates, Version 2.01)
- 4. Building footprints as a proportion of each grid cell (from HRSL, Microsoft, and Geofabrik/OSM)
- 5. Current nighttime lights (from VIIRS DNB)
- 6. Change in nighttime lights (from VIIRS DNB)









- High certainty in high levels of climate out-migration
- Low c