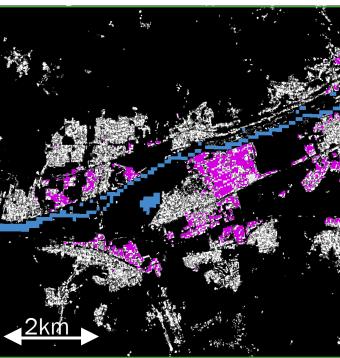

#### Built-up over time 100 m

Legend

Built-up in 1975

Built-up in 2000

Built-up in 2020

Input: Built-up, Census

Multi-temporal Population 100 m

#### Population

□no data (transparent)

**0** - 5

**6** - 20

**21** - 100

**101** - 300

301 - 500

**501** - 1,000

1,000 - Max

Input: Built-up, Population

Settlement Model (SMOD)