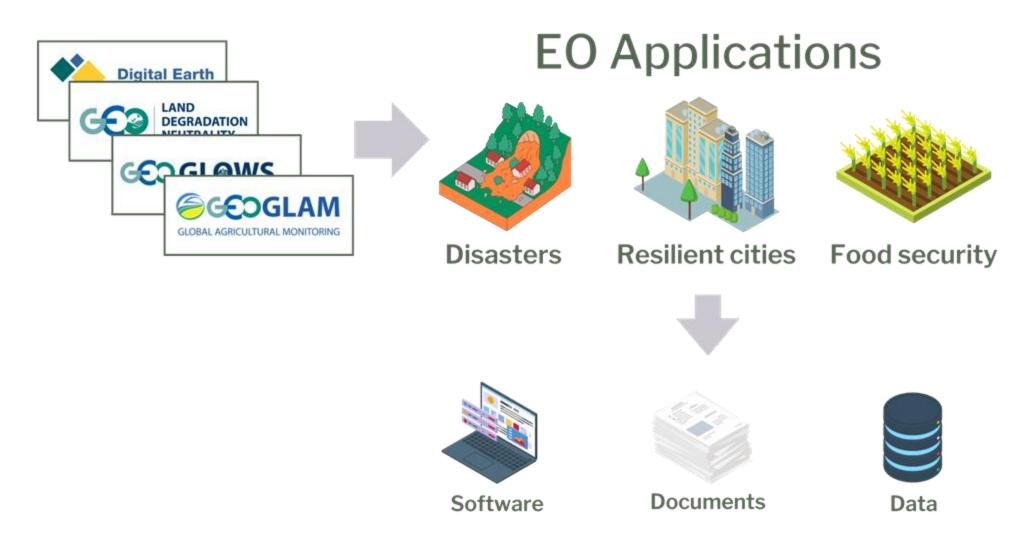

# OPEN DE SE SE Workshop

Introduction to the GEO Knowledge Hub













































## The GEO Knowledge Hub is a digital library for the GEO Community







EO4SENDAI Monitoring

**GWIS** 













**GEOMIN** 

**GEO Value** 













Developing



Sharing









Sharing



















Search and reuse











Search and reuse













































### Based on InvenioRDM and its powerful customization capabilities







Developing



#### GEO Knowledge Hub sharing knowledge



107

**Knowledge Packages** 

508

Knowledge Resources

#### GEO Knowledge Hub sharing knowledge





































































All packages with DOI

Creative Commons Attribution 4.0 International





#### Community-centric approach





## Community engagement is the power of the GEO